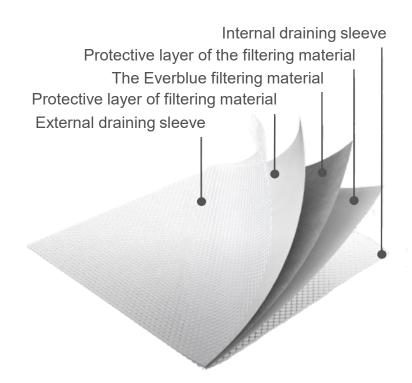

## **PP95BL pleated filtration cartridges**

PP95BL cartridges consist of: 3-layer polypropylene filtering septum supported by an external PP drainage net and an internal PP drainage net (5 Layers filtering system); internal support and moulded rigid polypropylene terminals. The external drainage net of the 5 Layers filter system prevents the crease from closing due to the increase in pressure due to the dirty filter material, always ensuring the constant outflow of filtered water towards the internal support of the cartridge.