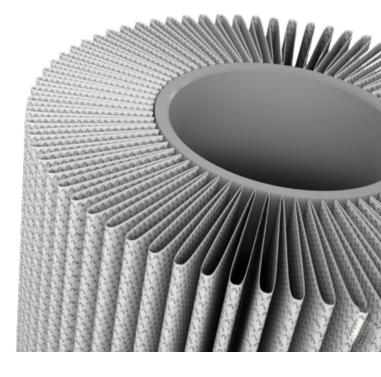

## **PP95BL pleated filtration cartridges**

PP95BL cartridges consist of: 3-layer polypropylene filtering septum supported by an external PP drainage net and an internal PP drainage net (5 Layers filtering system); internal support and moulded rigid polypropylene terminals. The external drainage net of the 5 Layers filter system prevents the crease from closing due to the increase in pressure due to the dirty filter material, always ensuring the constant outflow of filtered water towards the internal support of the cartridge.

PP95BL cartridges, thanks to the special filter system

**5 Layers**, guarantee a longer life compared to the normal filter cartridges on the market having the same surface.

These cartridges are ideal for the final finishing of water containing homogeneous particle sizes (up to a maximum of 1 ppm TSS).