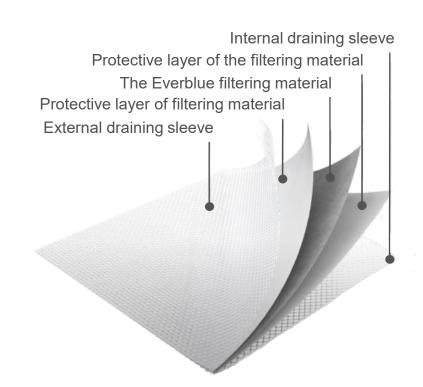

## FilterBig PP95BHF pleated filtration cartridges

**FilterBig PP95BHF** cartridges consist of: 3-layer polypropylene filtering septum supported by an external PP drainage net and an internal PP drainage net (**5 Layers** filtering system); internal support and moulded rigid polypropylene terminals. The external drainage net of the **5 Layers** filter system prevents the crease from closing due to the increase in pressure due to the dirty filter material, always ensuring the constant outflow of filtered water towards the internal support of the cartridge.

**FilterBig PP95BHF** cartridges, thanks to the special filter system **5 Layers**, guarantee a longer life compared to the normal filter cartridges on the market having the same surface.

These cartridges are ideal for the final finishing of water containing homogeneous particle sizes (up to a maximum of 1 ppm TSS).