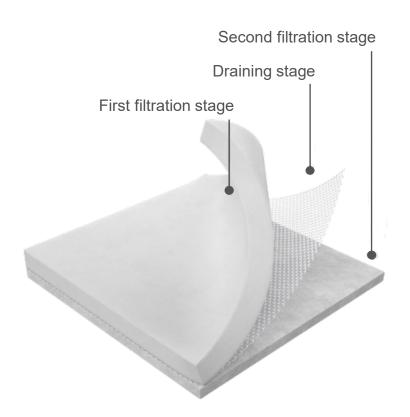

## **FilterBig N95BHF depth filtration cartridges**

The **FilterBig N95BHF** cartridges are made of extruded polypropylene with internal support.

The **FilterBig N95BHF** cartridges guarantee very high load capacity thanks to the **double gradient** double filtering layer.

The first layer accumulates the coarsest particles while the second layer performs the final finishing by retaining the smaller particles.

These cartridges are ideal for treating non-refined water with high presence of suspended solids (up to a maximum of 1 ppm TSS) with heterogeneous particle distribution.