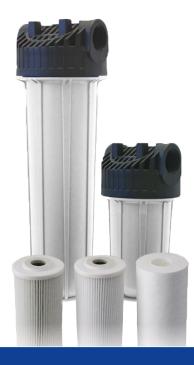

# FilterBig housings

**FilterBig** housings are produced in two different heights:

FilterBig 1x9"3/4 Contains 1 cartridge 9"3/4 Flow rate up to 4,5 m³/h

FilterBig 1x20"
Contains 1 cartridge of 20"
Flow rate up to 9 m³/h

FilterBig housings guarantee:

Minimum space required for installation

Most economical system on the market for medium range

High pressure resistance

Possibility to operate up to 8 bar

**Absolute corrosion resistance** 

## **Uniqueness**

FilterBig housings are unique products because:

- They are made to be fitted 3 types of cartridges (depth, pleated and washable).
- They are produced in 2 different lengths that are easily assembled into batteries.
- **FilterBig** housings are also **available** in AISI 316L steel to meet any requirement.