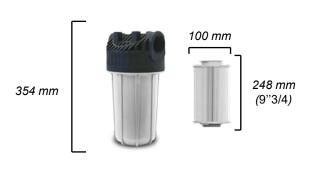

# FilterBig housings

**FilterBig** housings are produced in two different heights:

FilterBig 1x9"3/4 Contains 1 cartridge 9"3/4 Flow rate up to 4,5 m³/h

FilterBig 1x20"
Contains 1 cartridge of 20"
Flow rate up to 9 m³/h