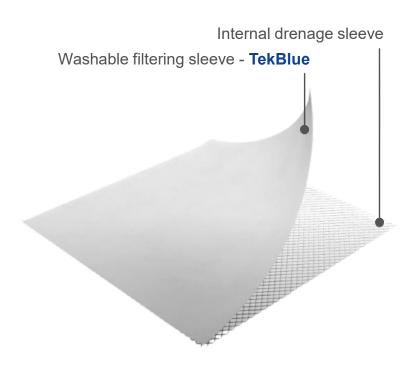

# **FilterBig TPL95BHF washable filtration cartridges**

Rigid polypropylene structure fiustar @inside

The FilterBig TPL95BHF cartridges consist of: moulded rigid internal support, moulded rigid polypropylene terminals and TekBlue pleated polyester mesh filtering panel coupled to a PP drainage net. The two nets are always kept perfectly open and in place by a special rigid polypropylene structure: the system filstar@inside

The system firster prevents the closing of the fold due to the increase in pressure as a result of the dirty filter material, always ensuring the constant outflow of filtered water to the inside of the cartridge. Also the rigidity of the folds guaranteed by system firstar pinside allows easy and effective washability even with low pressure water jets (suggested pressure 2 bar – max 3 bar).