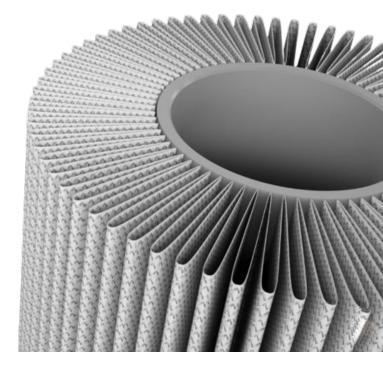

## FilterBig PP95BHF pleated filtration cartridges

**FilterBig PP95BHF** cartridges consist of: 3-layer polypropylene filtering septum supported by an external PP drainage net and an internal PP drainage net (**5 Layers** filtering system); internal support and moulded rigid polypropylene terminals. The external drainage net of the **5 Layers** filter system prevents the crease from closing due to the increase in pressure due to the dirty filter material, always ensuring the constant outflow of filtered water towards the internal support of the cartridge.