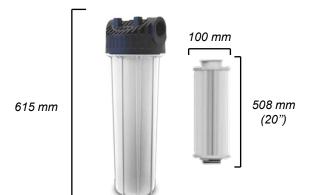

# FilterBig housings

**FilterBig** housings are produced in two different heights:

FilterBig 1x9"3/4 Contains 1 cartridge 9"3/4 Flow rate up to 4,5 m³/h

FilterBig 1x20"
Contains 1 cartridge of 20"
Flow rate up to 9 m³/h