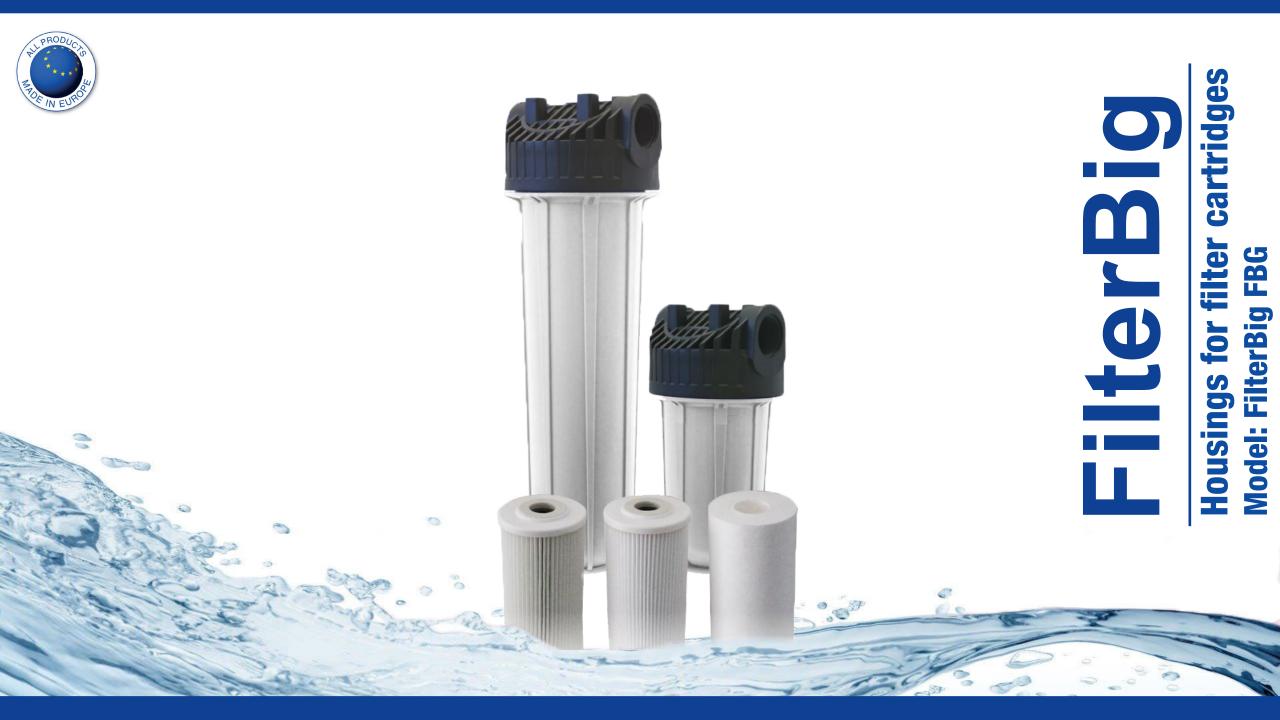

# FilterBig housings

**FilterBig** housings are produced in two different heights:

FilterBig 1x9"3/4 Contains 1 cartridge 9"3/4 Flow rate up to 4,5 m³/h

FilterBig 1x20"
Contains 1 cartridge of 20"
Flow rate up to 9 m³/h

FilterBig housings guarantee:

Minimum space required for installation

Most economical system on the market for medium range

High pressure resistance

Possibility to operate up to 8 bar

**Absolute corrosion resistance** 

## FilterBig filtration cartridges

**FilterBig** filtration cartridges are made in three different version to meet all filtration requirements:

Depth filtration cartridges