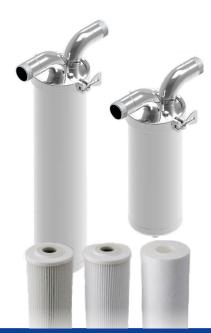

# FilterBig housings

**FilterBig** housings are produced in two different heights:

FilterBig 1x9"3/4 Contains 1 cartridge 9"3/4 Flow rate up to 4,5 m³/h

FilterBig 1x20"
Contains 1 cartridge of 20"
Flow rate up to 9 m³/h

FilterBig housings guarantee:

Minimum space required for installation

Most economical system on the market for medium range

High pressure resistance

Possibility to operate up to 8 bar

**Absolute corrosion resistance** 

## **Uniqueness**

FilterBig housings are unique products because:

- They are made to be fitted 3 types of cartridges (depth, pleated and washable).
- They are produced in 2 different lengths that are easily assembled into batteries.
- **FilterBig** housings are also **available** in AISI 316L steel to meet any requirement.