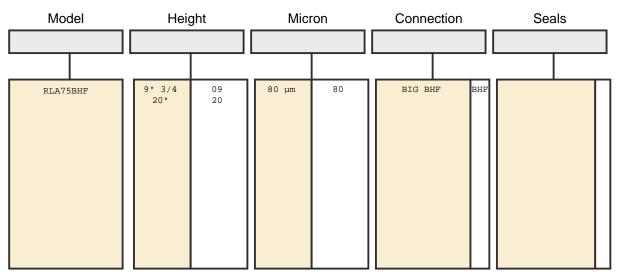

Approximate picture. End caps and height's choice will lead to the assembly of a product which could differ from those shown in figure

| Code            | Description    | Height | Micron | Flow I/h <sup>1</sup> | Filtering surface   | Quantity<br>box | €/each |
|-----------------|----------------|--------|--------|-----------------------|---------------------|-----------------|--------|
| RLA75BHF0980BHF | RLA75BHF 09-80 | 9" 3/4 | 80     | 4.500                 | 0,09 m <sup>2</sup> | 6               | -      |
| RLA75BHF2080BHF | RLA75BHF 20-80 | 20"    | 80     | 9.000                 | 0,18 m <sup>2</sup> | 6               | -      |

### **CARTRIDGES CODE LIST**

30/04/2024

PARMA - ITALY https://www.everblue.it

30/04/2024