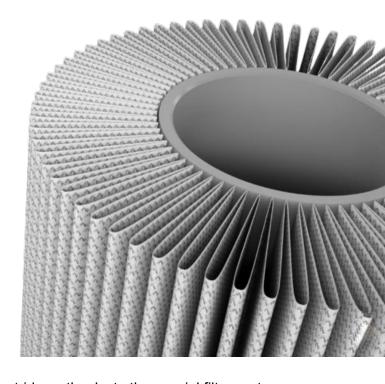

## **Simplicity**

FilterBlueMaxi housings are easy to use:

The FilterBlueMaxi filter cartridges insert and pull out quickly by attaching quickly to each other thanks to the bayonet mount.

## **High flow**

The large surface/volume allows high flow rates to be treated using filter housings and batteries having small footprints