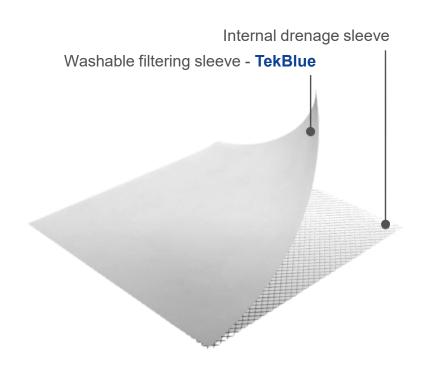

# FilterBlueMaxi TPL95BL washable filtration cartridges

The FilterBlueMaxi TPL95BL cartridges consist of: moulded rigid internal support, moulded rigid polypropylene terminals and TekBlue pleated polyester mesh filtering panel coupled to a PP drainage net. The two nets are always kept perfectly open and in place by a special rigid polypropylene structure: the system firstar@inside

The system <code>filstar</code> <code>inside</code> prevents the closing of the fold due to the increase in pressure as a result of the dirty filter material, always ensuring the constant outflow of filtered water to the inside of the cartridge. Also the rigidity of the folds guaranteed by system <code>filstar</code> <code>inside</code> allows easy and effective washability even with low pressure water jets (suggested pressure 2 bar – max 3 bar).