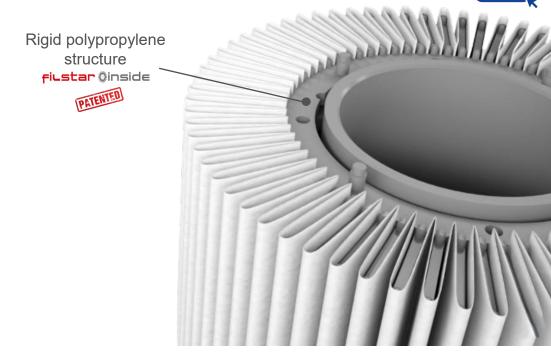

# FilterBlueMaxi TPL95BL washable filtration cartridges

The FilterBlueMaxi TPL95BL cartridges consist of: moulded rigid internal support, moulded rigid polypropylene terminals and TekBlue pleated polyester mesh filtering panel coupled to a PP drainage net. The two nets are always kept perfectly open and in place by a special rigid polypropylene structure: the system firstar@inside

The system <code>filstar</code> <code>inside</code> prevents the closing of the fold due to the increase in pressure as a result of the dirty filter material, always ensuring the constant outflow of filtered water to the inside of the cartridge. Also the rigidity of the folds guaranteed by system <code>filstar</code> <code>inside</code> allows easy and effective washability even with low pressure water jets (suggested pressure 2 bar – max 3 bar).