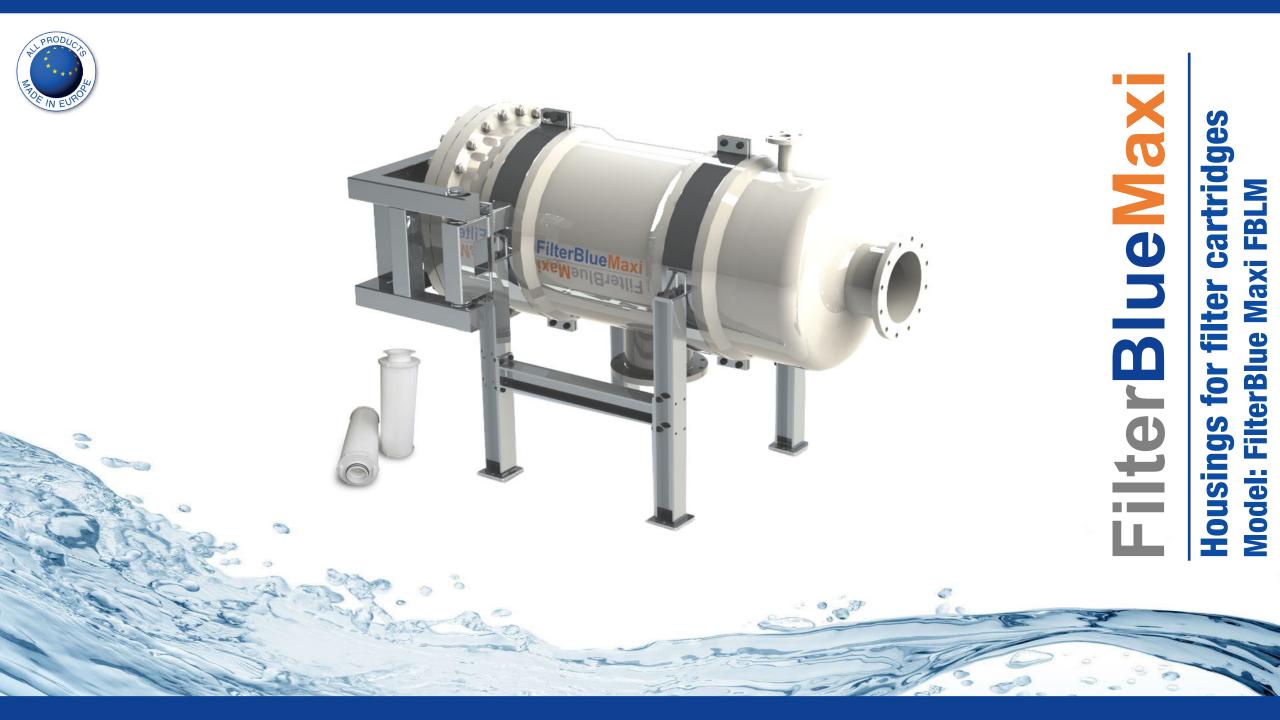

**FilterBlueMaxi** housings and filter cartridges represent, technically and economically, the best solution available on the market for the construction of high flow filtration systems as pretreatment of reverse osmosis plants.

# FilterBlueMaxi housings

FilterBlueMaxi housings are produced in four different sizes:

FilterBlueMaxi 12x20"
Contains 12 cartridges of 20"
Flow rate up to 216 m³/h

FilterBlueMaxi 21x20"
Contains 21 cartridges of 20"
Flow rate up to 378 m³/h

FilterBlueMaxi 39x20"
Contains 39 cartridges of 20"
Flow rate up to 702 m³/h

FilterBlueMaxi 57x20"
Contains 57 cartridges of 20"
Flow rate up to 1026 m³/h

FilterBlueMaxi housings guarantee:

### High flow

Big sizes enough to guarantee flow rates from 216 m3/h to 1026 m3/h, thanks to filtering elements of the highest quality

### High pressure resistance

Possibility to operate up to 6 bar

#### **Absolute corrosion resistance**

Guarantee of duration in the filtration also of sea waters