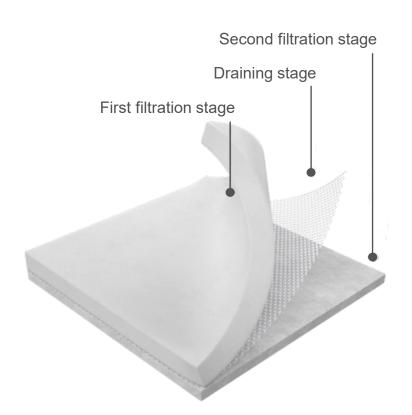

# FilterBlueMaxi N95BL depth filtration cartridges

The FilterBlueMaxi N95BL cartridges are made of extruded polypropylene with internal support and rigid molded polypropylene terminals.

The FilterBlueMaxi N95BL cartridges guarantee very high load capacity thanks to the double gradient double filtering layer.

The first layer accumulates the coarsest particles while the second layer performs the final finishing by retaining the smaller particles.

These cartridges are ideal for treating non-refined water with high presence of suspended solids (up to a maximum of 1 ppm TSS) with heterogeneous particle distribution.