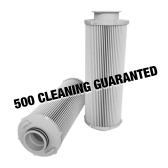

# Washable filtration cartridges TPL95BL Pleated Polvester Net 500 CLEANING GUARANTED fiLstar **őinside** Washable High particle loading capacity with possibility of

# FilterBlueMaxi TPL95BL washable filtration cartridges

The FilterBlueMaxi TPL95BL cartridges consist of: moulded rigid internal support, moulded rigid polypropylene terminals and TekBlue pleated polyester mesh filtering panel coupled to a PP drainage net. The two nets are always kept perfectly open and in place by a special rigid polypropylene structure: the system firstar@inside

The system <code>filstar</code> <code>inside</code> prevents the closing of the fold due to the increase in pressure as a result of the dirty filter material, always ensuring the constant outflow of filtered water to the inside of the cartridge. Also the rigidity of the folds guaranteed by system <code>filstar</code> <code>inside</code> allows easy and effective washability even with low pressure water jets (suggested pressure 2 bar – max 3 bar).

FilterBlueMaxi TPL95BL cartridges, with patented system filster pinside and TekBlue filter net, are guaranteed to be washed at least 500 times, thus allowing a very high cost savings.

These cartridges are ideal for the filtration of water that has a high presence of suspended solids (up to a maximum of 1 ppm TSS) with a heterogeneous distribution of particles.