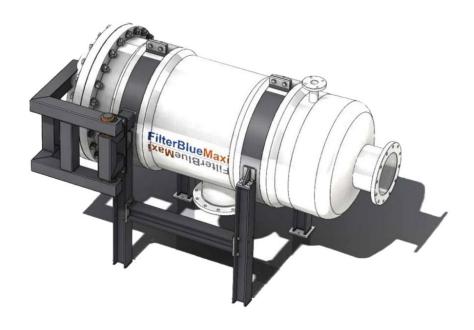

# FilterBlueMaxi housings

FilterBlueMaxi housings are produced in four different sizes:

FilterBlueMaxi 12x20"
Contains 12 cartridges of 20"
Flow rate up to 216 m³/h

FilterBlueMaxi 21x20"
Contains 21 cartridges of 20"
Flow rate up to 378 m³/h

FilterBlueMaxi 39x20"
Contains 39 cartridges of 20"
Flow rate up to 702 m³/h

FilterBlueMaxi 57x20"
Contains 57 cartridges of 20"
Flow rate up to 1026 m³/h

FilterBlueMaxi housings guarantee:

### High flow

Big sizes enough to guarantee flow rates from 216 m3/h to 1026 m3/h, thanks to filtering elements of the highest quality

### High pressure resistance

Possibility to operate up to 6 bar

#### **Absolute corrosion resistance**

Guarantee of duration in the filtration also of sea waters