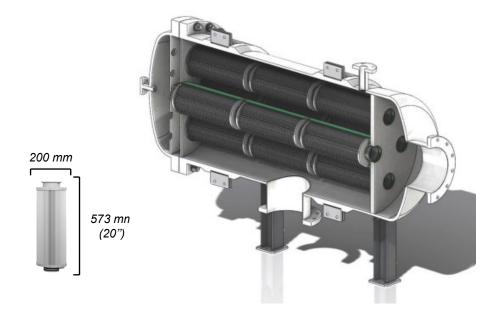

# FilterBlueMaxi housings

FilterBlueMaxi housings are produced in four different sizes:

FilterBlueMaxi 12x20"
Contains 12 cartridges of 20"
Flow rate up to 216 m³/h

FilterBlueMaxi 21x20"
Contains 21 cartridges of 20"
Flow rate up to 378 m³/h

FilterBlueMaxi 39x20"
Contains 39 cartridges of 20"
Flow rate up to 702 m³/h

FilterBlueMaxi 57x20"
Contains 57 cartridges of 20"
Flow rate up to 1026 m³/h

FilterBlueMaxi housings guarantee:

## FilterBlueMaxi filtration cartridges

FilterBlueMaxi filtration cartridges are made in three different version to meet all filtration requirements:

Depth filtration cartridges