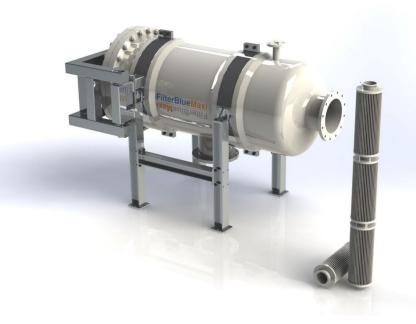

## **Uniqueness**

FilterBlueMaxi housings are unique products because:

They are made to be fitted 3 types of cartridges (depth, pleated and washable).

## **Simplicity**

FilterBlueMaxi housings are easy to use:

The FilterBlueMaxi filter cartridges insert and pull out quickly by attaching quickly to each other thanks to the bayonet mount.

## FilterBlueMaxi filtration cartridges

FilterBlueMaxi filtration cartridges are made in three different version to meet all filtration requirements:

Depth filtration cartridges