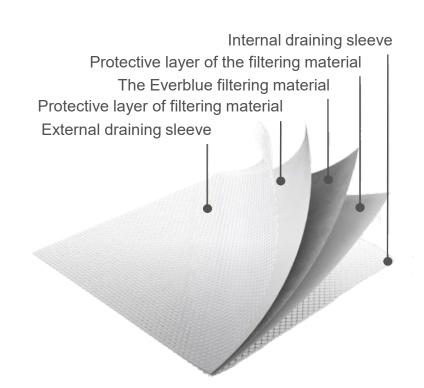

# FilterBlueMaxi N95BL depth filtration cartridges

The FilterBlueMaxi N95BL cartridges are made of extruded polypropylene with internal support and rigid molded polypropylene terminals.

The FilterBlueMaxi N95BL cartridges guarantee very high load capacity thanks to the double gradient double filtering layer.

The first layer accumulates the coarsest particles while the second layer performs the final finishing by retaining the smaller particles.

These cartridges are ideal for treating non-refined water with high presence of suspended solids (up to a maximum of 1 ppm TSS) with heterogeneous particle distribution.

# FilterBlueMaxi PP95BL pleated filtration cartridges

**FilterBlueMaxi PP95BL** cartridges consist of: 3-layer polypropylene filtering septum supported by an external PP drainage net and an internal PP drainage net (**5 Layers** filtering system); internal support and moulded rigid polypropylene terminals. The external drainage net of the **5 Layers** filter system prevents the crease from closing due to the increase in pressure due to the dirty filter material, always ensuring the constant outflow of filtered water towards the internal support of the cartridge.

FilterBlueMaxi PP95BL cartridges, thanks to the special filter system

**5 Layers**, guarantee a longer life compared to the normal filter cartridges on the market having the same surface.

These cartridges are ideal for the final finishing of water containing homogeneous particle sizes (up to a maximum of 1 ppm TSS).