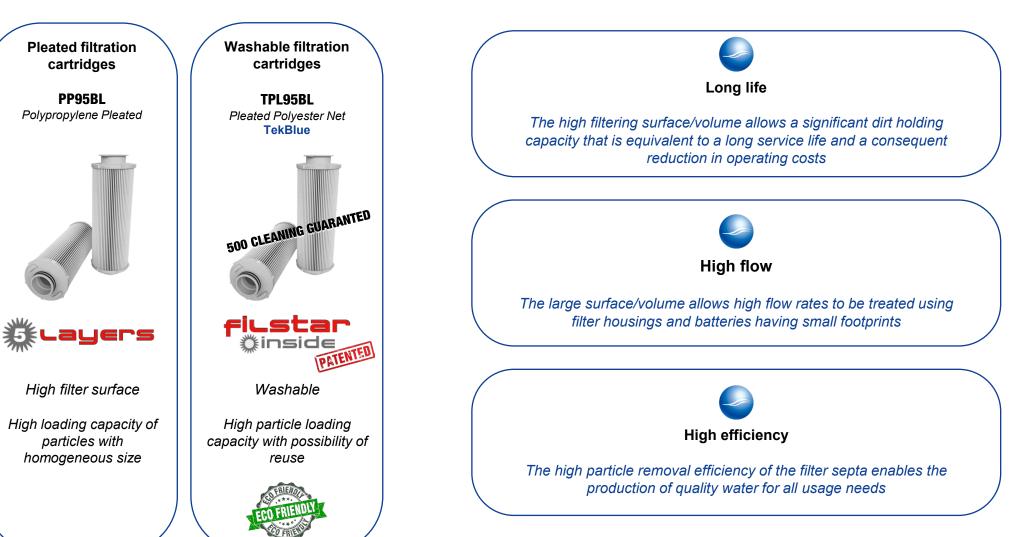

## **FilterBlancMaxi** filtration cartridges

**FilterBlancMaxi** filtration cartridges are made in three different version to meet all filtration requirements:

FilterBlancMaxi filtration cartridges guarantee:

#### **FilterBlancMaxi** PP95BL pleated filtration cartridges

**FilterBlancMaxi PP95BL** cartridges consist of: 3-layer polypropylene filtering septum supported by an external PP drainage net and an internal PP drainage net (**5 Layers** filtering system); internal support and moulded rigid polypropylene terminals. The external drainage net of the **5 Layers** filter system prevents the crease from closing due to the increase in pressure due to the dirty filter material, always ensuring the constant outflow of filtered water towards the internal support of the cartridge.

**FilterBlancMaxi PP95BL** cartridges, thanks to the special filter system **5 Layers**, guarantee a longer life compared to the normal filter cartridges on the market having the same surface.

These cartridges are ideal for the final finishing of water containing homogeneous particle sizes (up to a maximum of 1 ppm TSS).

**FilterBlancMaxi PP95BL** cartridges are produced in the following filtration grades: 1, 5, 10, 20, 50  $\mu$  with 95% removal efficiency (99.98% absolute on request).

#### **FilterBlancMaxi** TPL95BL washable filtration cartridges

The FilterBlancMaxi TPL95BL cartridges consist of: moulded rigid internal support, moulded rigid polypropylene terminals and TekBlue pleated polyester mesh filtering panel coupled to a PP drainage net. The two nets are always kept perfectly open and in place by a special rigid polypropylene structure: the system **filstar** (inside

FilterBlancMaxi TPL95BL cartridges, with patented system filstar Qinside and TekBlue filter net, are guaranteed to be washed at least 500 times, thus allowing a very high cost savings.

These cartridges are ideal for the filtration of water that has a high presence of suspended solids (up to a maximum of 1 ppm TSS) with a heterogeneous distribution of particles.

FilterBlancMaxi TPL95BL cartridges are produced in the following filtration grades: 20, 50 µ with 95% removal efficiency.

**More Info** 

**FilterBlancMaxi** housings and filter cartridges represent, technically and economically, the best solution available on the market for the construction of high flow filtration systems as pretreatment of reverse osmosis plants.

Their uniqueness represents a natural trade protection from the attacks of standard products and their undisputable quality always ensures better performance than any other alternative.

very high flow rate easy cartridge replacement

# FilterBlancMaxi housings

**FilterBlancMaxi** housings are produced in four different sizes:

FilterBlancMaxi housings guarantee:

**FilterBlancMaxi** 12x20" Contains 12 cartridges of 20" *Flow rate up to 216 m<sup>3</sup>/h* 