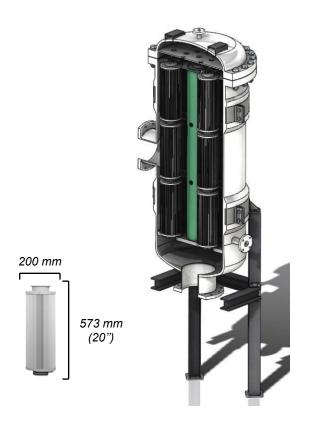

## **FilterBlancMaxi** filtration cartridges

**FilterBlancMaxi** filtration cartridges are made in three different version to meet all filtration requirements:

FilterBlancMaxi filtration cartridges guarantee:

## **FilterBlancMaxi** N95BL depth filtration cartridges

The **FilterBlancMaxi N95BL** cartridges are made of extruded polypropylene with internal support and rigid molded polypropylene terminals.

The **FilterBlancMaxi N95BL** cartridges guarantee very high load capacity thanks to the **double gradient** double filtering layer.

#### **FilterBlancMaxi** PP95BL pleated filtration cartridges

**FilterBlancMaxi PP95BL** cartridges consist of: 3-layer polypropylene filtering septum supported by an external PP drainage net and an internal PP drainage net (**5 Layers** filtering system); internal support and moulded rigid polypropylene terminals. The external drainage net of the **5 Layers** filter system prevents the crease from closing due to the increase in pressure due to the dirty filter material, always ensuring the constant outflow of filtered water towards the internal support of the cartridge.

#### **FilterBlancMaxi** TPL95BL washable filtration cartridges

The FilterBlancMaxi TPL95BL cartridges consist of: moulded rigid internal support, moulded rigid polypropylene terminals and TekBlue pleated polyester mesh filtering panel coupled to a PP drainage net. The two nets are always kept perfectly open and in place by a special rigid polypropylene structure: the system **filstar** (inside