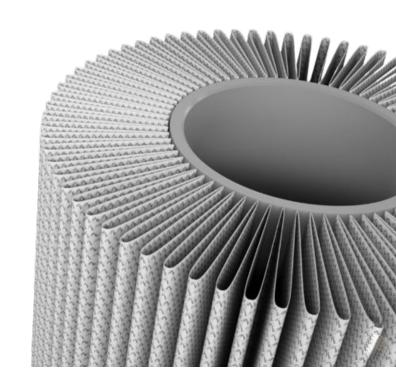

## **FilterBlancMaxi** N95BL depth filtration cartridges

The **FilterBlancMaxi N95BL** cartridges are made of extruded polypropylene with internal support and rigid molded polypropylene terminals.

The **FilterBlancMaxi N95BL** cartridges guarantee very high load capacity thanks to the **double gradient** double filtering layer.

The first layer accumulates the coarsest particles while the second layer performs the final finishing by retaining the smaller particles.

These cartridges are ideal for treating non-refined water with high presence of suspended solids (up to a maximum of 1 ppm TSS) with heterogeneous particle distribution.