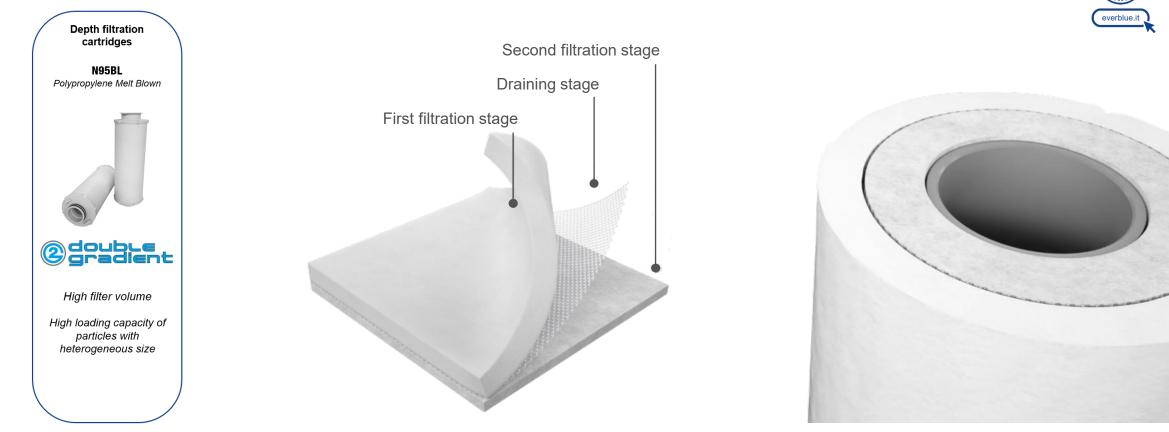

FILTERBLANCMAXI – HOUSINGS FOR FILTER CARTRIDGES

Depth filtration

cartridges

N95BL

Polypropylene Melt Blown

High filter volume

High loading capacity of

particles with

heterogeneous size

## **FilterBlancMaxi** N95BL depth filtration cartridges

The **FilterBlancMaxi N95BL** cartridges are made of extruded polypropylene with internal support and rigid molded polypropylene terminals.

The **FilterBlancMaxi N95BL** cartridges guarantee very high load capacity thanks to the **double gradient** double filtering layer.

The first layer accumulates the coarsest particles while the second layer performs the final finishing by retaining the smaller particles.

These cartridges are ideal for treating non-refined water with high presence of suspended solids (up to a maximum of 1 ppm TSS) with heterogeneous particle distribution.

**FilterBlancMaxi N95BL** cartridges are produced in the following filtration grades:  $1-10 \mu$ ,  $5-20 \mu$ ,  $20-50 \mu$ ,  $50-90 \mu$  with 95% removal efficiency (99.98% absolute on request).