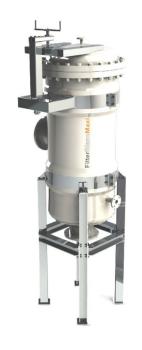

# FilterBlancMaxi housings

**FilterBlancMaxi** housings are produced in four different sizes:

FilterBlancMaxi housings guarantee:

**FilterBlancMaxi** 12x20" Contains 12 cartridges of 20" *Flow rate up to 216 m<sup>3</sup>/h* 

FilterBlancMaxi 21x20" Contains 21 cartridges of 20" *Flow rate up to 378 m<sup>3</sup>/h* 

FilterBlancMaxi 39x20" Contains 39 cartridges of 20" *Flow rate up to 702 m<sup>3</sup>/h* 

FilterBlancMaxi 57x20" Contains 57 cartridges of 20" *Flow rate up to 1026 m<sup>3</sup>/h*  High flow Big sizes enough to guarantee flow rates from 216 m3/h to 1026 m3/h, thanks to filtering elements of the highest quality

#### Simplicity

FilterBlancMaxi housings are easy to use:

- A single operator opens and closes the **FilterBlancMaxi** container manually in a few minutes, thanks to the davit that ensures easy opening of the lid.
- The **FilterBlancMaxi** filter cartridges insert and pull out quickly by attaching quickly to each other thanks to the bayonet mount.