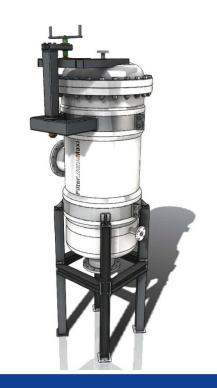

# FilterBlancMaxi housings

**FilterBlancMaxi** housings are produced in four different sizes:

FilterBlancMaxi housings guarantee:

**FilterBlancMaxi** 12x20" Contains 12 cartridges of 20" *Flow rate up to 216 m<sup>3</sup>/h* 

#### Simplicity

FilterBlancMaxi housings are easy to use:

- A single operator opens and closes the **FilterBlancMaxi** container manually in a few minutes, thanks to the davit that ensures easy opening of the lid.
- The **FilterBlancMaxi** filter cartridges insert and pull out quickly by attaching quickly to each other thanks to the bayonet mount.