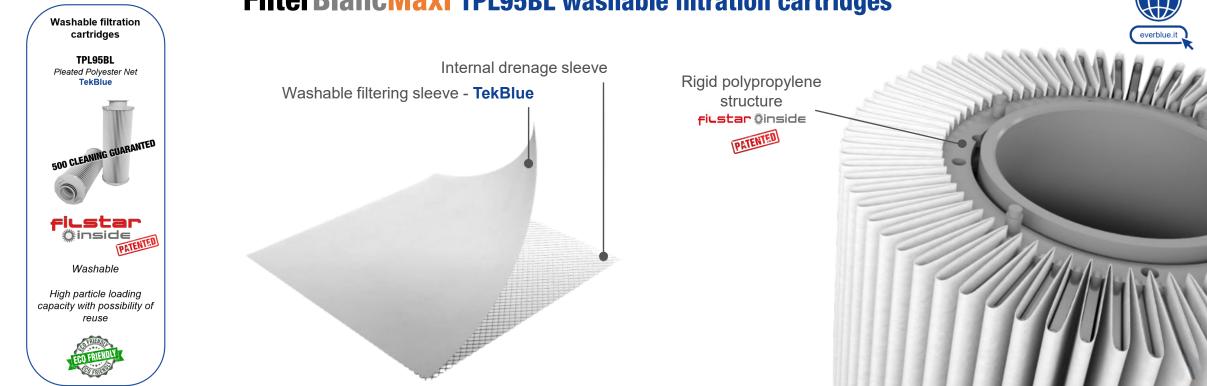

#### **FilterBlancMaxi** TPL95BL washable filtration cartridges

The FilterBlancMaxi TPL95BL cartridges consist of: moulded rigid internal support, moulded rigid polypropylene terminals and TekBlue pleated polyester mesh filtering panel coupled to a PP drainage net. The two nets are always kept perfectly open and in place by a special rigid polypropylene structure: the system **filstar** (inside

The system *filstar @inside* prevents the closing of the fold due to the increase in pressure as a result of the dirty filter material, always ensuring the constant outflow of filtered water to the inside of the cartridge. Also the rigidity of the folds guaranteed by system **filstar** inside allows easy and effective washability even with low pressure water jets (suggested pressure 2 bar max 3 bar).

FilterBlancMaxi TPL95BL cartridges, with patented system filstar Qinside and TekBlue filter net, are guaranteed to be washed at least 500 times, thus allowing a very high cost savings.

These cartridges are ideal for the filtration of water that has a high presence of suspended solids (up to a maximum of 1 ppm TSS) with a heterogeneous distribution of particles.

FilterBlancMaxi TPL95BL cartridges are produced in the following filtration grades: 20, 50 µ with 95% removal efficiency.

**More Info** 