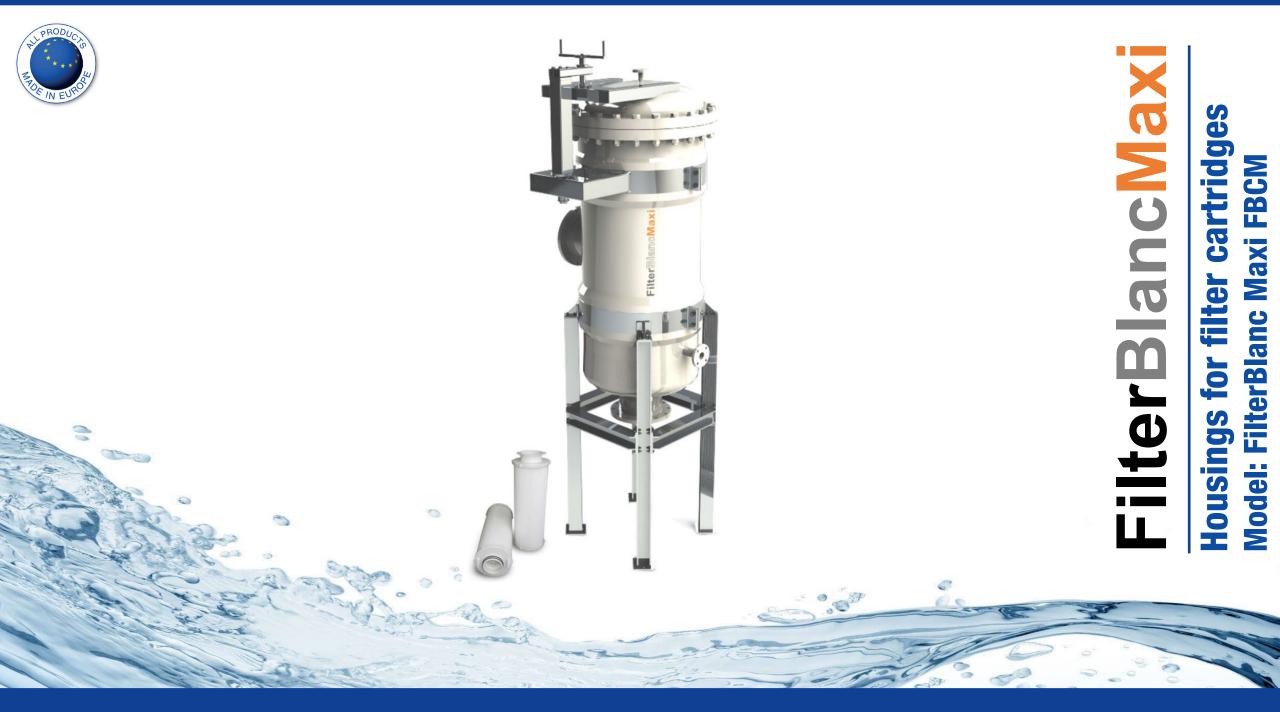

# FilterBlancMaxi housings

**FilterBlancMaxi** housings are produced in four different sizes:

FilterBlancMaxi housings guarantee:

**FilterBlancMaxi** 12x20" Contains 12 cartridges of 20" *Flow rate up to 216 m<sup>3</sup>/h* 

#### Simplicity

FilterBlancMaxi housings are easy to use:

- A single operator opens and closes the **FilterBlancMaxi** container manually in a few minutes, thanks to the davit that ensures easy opening of the lid.
- The **FilterBlancMaxi** filter cartridges insert and pull out quickly by attaching quickly to each other thanks to the bayonet mount.