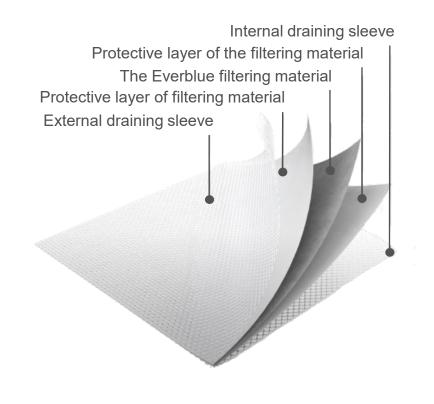

#### **FilterBlancMaxi** PP95BL pleated filtration cartridges

**FilterBlancMaxi PP95BL** cartridges consist of: 3-layer polypropylene filtering septum supported by an external PP drainage net and an internal PP drainage net (**5 Layers** filtering system); internal support and moulded rigid polypropylene terminals. The external drainage net of the **5 Layers** filter system prevents the crease from closing due to the increase in pressure due to the dirty filter material, always ensuring the constant outflow of filtered water towards the internal support of the cartridge.

**FilterBlancMaxi PP95BL** cartridges, thanks to the special filter system **5 Layers**, guarantee a longer life compared to the normal filter cartridges on the market having the same surface.

These cartridges are ideal for the final finishing of water containing homogeneous particle sizes (up to a maximum of 1 ppm TSS).