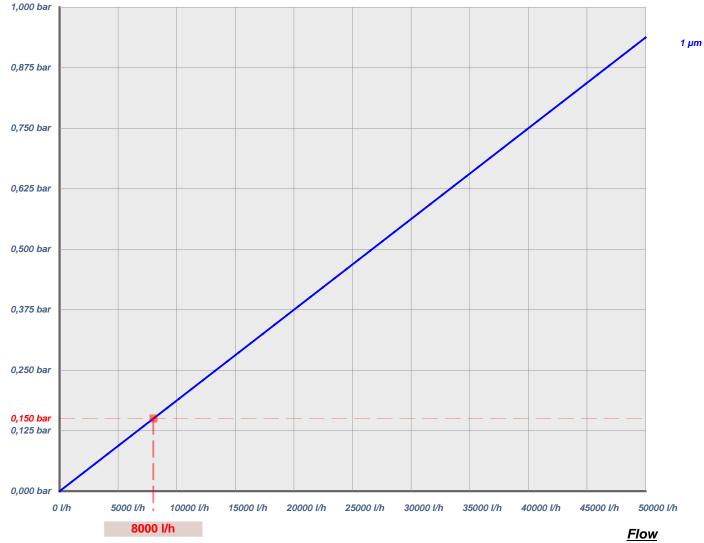

### FLOW RATE VS PRESSURE DIFFERENTIAL

Pressure differential

Graphic refers to 17" (430 mm) height filter bags. Make the correct proportion to obtain flow for taller filter bags.

| Code            | Description   | Height       | Micron | Flow I/h <sup>1</sup> | Filtering surface   | Quantity<br>box | €/each |
|-----------------|---------------|--------------|--------|-----------------------|---------------------|-----------------|--------|
| SI7PP75170107A4 | SI7PP75 17-01 | 17" (430 mm) | 1      | 8.000                 | 0,26 m <sup>2</sup> | 10              | -      |