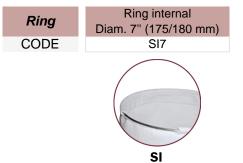

#### **RING TYPE TABLE**

#### BAGS CODE LIST

| Model   | Height          | Micron  | Ring diameter             | Ring material |
|---------|-----------------|---------|---------------------------|---------------|
|         |                 |         |                           |               |
|         |                 |         |                           |               |
| SI7PP75 | 17" (430 mm) 17 | 1 µm 01 | Diam. 7'' (175/180 mm) 07 | AISI 316 A4   |
|         |                 |         |                           |               |